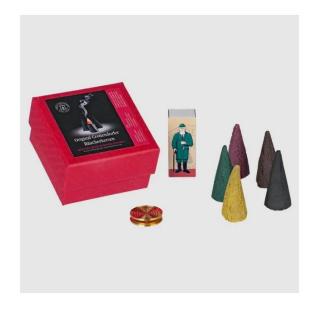

## Product Description

It contains everything you need for incense burning. Contents: 5 incense candles (XL) various Christmas scents, 1 pack of matches, 1 brass bowl (similar to picture). Christmas scents, 1 pack of matches, 1 brass bowl (picture similar)

technical data- Width: 8.5 cm- Height: 5.5 cm- Depth: 8.5 cmContents- 5x incense candles (XL) in various Christmas scents. Christmas fragrances- 1x pack of matches- 1x brass bowl

Specifications

Scan this QR code to view the product All details, up-to-date prices and availability