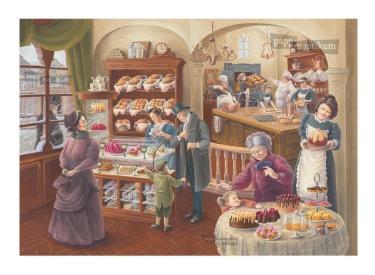

## 1090 - Nostalgic Christmas bakery (mini Advent calendar)

## Product Description

Mini Advent calendar with a view of a nostalgic Christmas bakery. This is a change-me motif: with every little door opened, a new picture composition is created piece by piece. Let yourself be surprised! This motif is also available as an Advent calendar and as a folded card.