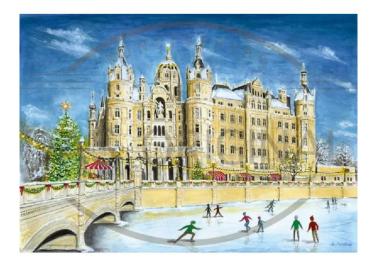

## 2956 - Advent Calendar Schwerin Castle

5,00 EUR

Item no.: 352456 shipping weight: 0.10 kg Manufacturer: Olewinski & Tochter

## Product Description

Advent Calendar Schwerin Castle

Located on the castle island in the city centre of Schwerin, Schwerin Castle is the most famous and magnificent of the more than two thousand castles and manor houses in Mecklenburg-Vorpommern and is considered one of the most important examples of Romantic Historicism in Europe.

Due to its romantic appearance and comparable magnetic effect on visitors, Schwerin Castle is also known as the "Neuschwanstein of the North", the "Cinderella Castle" and the "Fairytale Castle".

- Format: 38.0 x 26.0 cm
  Quality: Cardboard 380 g/m2 Gemini1, wrapped in transparent film
  Title: A walk in Advent in Schwerin Castle with pictures from the castle
  Artist: Annette Kumbier