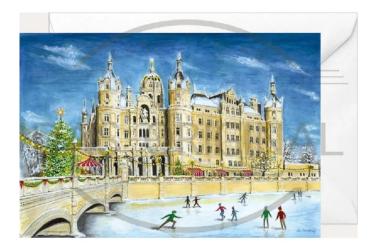

## Christmas folding card Schwerin Castle

Situated on the castle island in the centre of Schwerin, Schwerin Castle is the best known and most magnificent of the more than two thousand castles and manor houses in Mecklenburg-Vorpommern and is considered one of the most important examples of Romantic Historicism in Europe.

Due to its romantic appearance and comparable magnetic effect on visitors, Schwerin Castle is also known as the "Neuschwanstein of the North", the "Cinderella Castle" and the "Fairytale Castle".

- Contents: Folding card with envelope
  Format: 11,5 x 17,0 cm
  Title: Schwerin Castle
  Artist: Annette Kumbier

## Specifications

Scan this QR code to view the product All details, up-to-date prices and availability