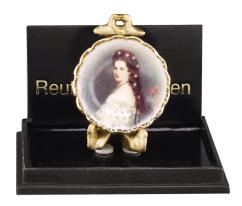

## Mini Wall Plate, Sisi, 25mm

Our porcelain collection includes a variety of different shapes and designs.

The careful workmanship and the detailed decorations give our porcelain the typical Reutter flair.

All of our porcelain pieces with gold decoration are hand-painted with 24 carat gold and fired at 800°C.

The dimensions refer to the miniature display case. Our porcelain/articles are delivered in high-quality gift packaging.

Attention! Not suitable for children under 36 months.

- Length: 5.5 cmWidth: 4 cmHeight: 3.5 cm