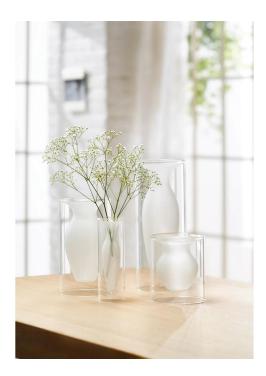

## Esmeralda Vase M

## Product Description

If your jaw is dropping right now, it's certainly for a good reason: ESMERALDA enchants with slender measurements that models dream of and a truly sexy waist that makes even the flowers jealous. The latest family member from the 4-piece ESMERALDA series is also the most delicate and finds a pretty place even in the smallest corner. Made of sandblasted borosilicate glass, it is embedded in another glass cylinder, which gives it a floating character. More lightness is not possible. Caution! Not suitable for children under 36 months.

- Material: Outside: transparent glass Inside: mouth-blown satinised glass tube
  Weight: 1,23 kg
- Length: 13 cmWidth: 13 cmHeight: 24 cm