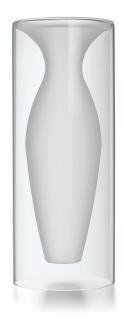

## Product Description

If your jaw is dropping right now, it's certainly for a good reason: ESMERALDA enchants with slender measurements that models dream of and a truly sexy waist that makes even the flowers jealous. The latest family member from the 4-piece ESMERALDA series is also the most delicate and finds a pretty place even in the smallest corner. Made of sandblasted borosilicate glass, it is embedded in another glass cylinder, which gives it a floating character. More lightness is not possible.

- Material: Outside: transparent glass; inside: mouth-blown satinised glass tube
- Weight: 1,63 kg
  Length: 13 cm
  Width: 13 cm
  Height: 32 cm