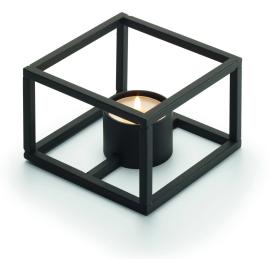

## Product Description

The single teapot warmer is the youngest member of the CUBO family. It is also the smallest and most compact, which is why it fits easily into a drawer when not in use. Its matt powder-coated steel frame is of such simple elegance that, in addition to its main task of keeping drinks warm, it also cuts a pretty figure on the table as a lantern without a pot. The tealight holder is magnetic - therefore the frame can also be turned around or hung on the wall and the holder repositioned as desired. Caution! Not suitable for children under 36 months.

- Material: steel, powder-coated, magnetic, 10 x 10 x 6.5 cm
  Weight: 500 g
- Length: 10 cm
  Width: 10 cm
  Height: 7 cm