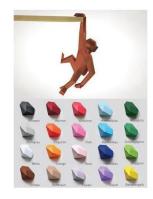

## Product Description

The lively little monkey skilfully shimmies from here to there and makes a lot of noise in the process. Instead of exercising caution or restraint, it prefers to rely on daring and curiosity. It can cling wonderfully to a small nail in the wall. It also likes to cling to the edges of shelves and the like. With the craft kits from LIEBESREH, you can create large and impressive paper sculptures without any special knowledge. The cutting out, folding and creasing of the labelled components is clearly instructed with clear markings and is part of the relaxed crafting fun. With the help of our detailed step-by-step instructions, you then glue the individual parts together and will be amazed at how an impressive three-dimensional figure develops in your hands.

Product details- Motif: monkey- Size: height approx. 45 cm- Colour: chocolate- Construction time: one rainy afternoon- Material: coloured photo cardboard 220 g/m²Scope of delivery- 7 A4 sheets- Building instructions- Test object (diamond)Materials required- Scissors (or cutter knife + underlay)- Ruler- Ballpoint pen- Glue