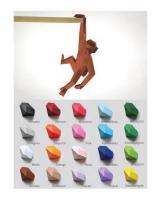

## ÄFFCHEN\_HIMMELBLAU - Craft kit monkey sky blue

Product details- Motif: monkey- Size: height approx. 45 cm- Colour: sky blue- Construction time: one rainy afternoon- Material: coloured photo cardboard 220 g/m²Scope of delivery-7 A4 sheets- Building instructions- Test object (diamond)Materials required- Scissors (or cutter knife + underlay)- Ruler- Ballpoint pen- Glue