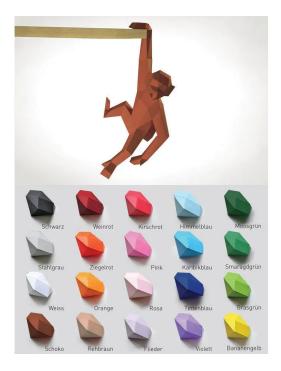

## ÄFFCHEN\_STAHLGRAU - Craft kit - monkey, steel grey

## Product Description

The lively little monkey skilfully shimmies from here to there and makes a lot of noise in the process. Instead of exercising caution or restraint, it prefers to rely on daring and curiosity. It can cling wonderfully to a small nail in the wall. It also likes to cling to the edges of shelves and the like. With the craft kits from LIEBESREH, you can create large and impressive paper sculptures without any special knowledge. The cutting out, folding and creasing of the labelled components is clearly instructed with clear markings and is part of the relaxed crafting fun. With the help of our detailed step-by-step instructions, you then glue the individual parts together and will be amazed at how an impressive three-dimensional figure develops in your hands.

Product details- Theme: monkey- Size: height approx. 45 cm- Colour: steel grey- Construction time: one rainy afternoon- Material: coloured photo cardboard 220 g/m²- Scope of delivery: 7 DIN A4 sheets, building instructions, test object (diamond)- Additional materials required: scissors (or cutter knife + base), ruler, biros, glue