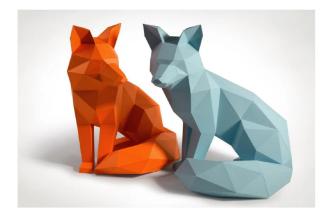

## Item no.: 371876 FUCHS HIMMELBLAU - Craft kit - Fox, sky blue

Item no.: 371876 shipping weight: 0.10 kg Manufacturer: LIEBESREH - Papercraft

## Product Description

With his eyes fixed on the distance, he sits there calmly ... because nothing can upset such a cunning mind so quickly. He knows exactly what opportunity he's waiting for. With the craft kits from LIEBESREH, you can create large and impressive paper sculptures without any special knowledge. The cutting out, folding and creasing of the labelled components is clearly indicated with clear markings and is part of the relaxed crafting fun. With the help of our detailed step-by-step instructions, you then glue the individual parts together and will be amazed at how an impressive three-dimensional figure develops in your hands.

Product details- Motif: fox- Size: height approx. 38 cm, width approx. 35cm, depth approx. 27cm- Colour: sky blue- Construction time: one rainy afternoon- Material: coloured photo cardboard 220 g/m<sup>2</sup>Scope of delivery- 12 A4 sheets- Building instructions- Test object (diamond)Materials required- Scissors (or cutter knife + underlay)- Ruler- Ballpoint pen- Glue