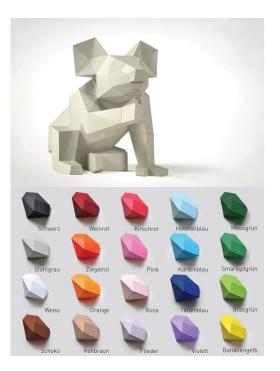

## Product Description

Usually very lethargic, the koala sits there and simply enjoys its life. But now he has just enough energy to reach out for something. Is he just dreaming of more eucalyptus or is there really something tangible? You decide!With the craft kits from LIEBESREH, you can create large and impressive paper sculptures without any special knowledge. The cutting out, folding and creasing of the labelled components is clearly instructed with clear markings and is part of the relaxed crafting fun. With the help of our detailed step-by-step instructions, you then glue the individual parts together and will be amazed at how an impressive three-dimensional figure develops in your hands. Product details- Motif: Koala- Size: Height approx. 30 cm- Colour: moss green- Construction time: one rainy afternoon- Material: coloured photo cardboard 220 g/m<sup>2</sup>Scope of delivery- 9 A4 sheets- Construction instructions- Test object (diamond)Materials required- Scissors (or cutter knife + base)- Ruler- Ballpoint pen- Glue