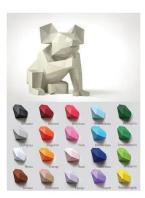

## Product Description

Usually very lethargic, the koala sits there and simply enjoys its life. But now he has just enough energy to reach out for something. Is he just dreaming of more eucalyptus or is there really something tangible? You decide!With the craft kits from LIEBESREH, you can create large and impressive paper sculptures without any special knowledge. The cutting out, folding and creasing of the labelled components is clearly instructed with clear markings and is part of the relaxed crafting fun. With the help of our detailed step-by-step instructions, you then glue the individual parts together and will be amazed at how an impressive three-dimensional figure develops in your hands. Product details- Motif: Koala- Size: Height approx. 30 cm- Colour: banana yellow- Construction time: one rainy afternoon- Material: coloured photo cardboard 220 g/m<sup>2</sup>Scope of

delivery- 9 A4 sheets- Building instructions- Test object (diamond)Materials required- Scissors (or cutter knife + underlay)- Ruler- Ballpoint pen- Glue