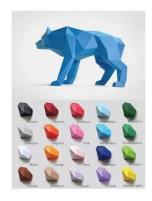

## Product Description

The wolf, the uncrowned king of the forest, is loved, hated and revered all at the same time. It stands there, waiting, aggressive and ready to attack. The crouched and lurking posture shows the wild power and tension that could turn into a deadly attack at any moment. With the craft kits from LIEBESREH, you can create large and impressive paper sculptures without any special knowledge. The cutting out, folding and creasing of the labelled components is clearly marked and is part of the relaxed crafting fun. With the help of our detailed step-by-step instructions, you then glue the individual parts together and will be amazed at how an impressive three-dimensional figure develops in your hands. Product details- Motif: wolf- Size: height approx. 35 cm, length approx. 55 cm- Colour: chocolate- Construction time: one rainy afternoon- Material: coloured photo cardboard 220 g/m²Scope of delivery- 14 A4 sheets- Construction instructions- Test object (diamond)Materials required- Scissors (or cutter knife + underlay)- Ruler- Ballpoint pen- Glue