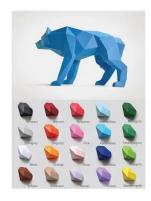

## WOLF\_MOOSGRÜN - Craft set wolf moss green

## Product Description

The wolf, the uncrowned king of the forest, is loved, hated and revered all at the same time. It stands there, waiting, aggressive and ready to attack. The crouched and lurking posture shows the wild power and tension that could turn into a deadly attack at any moment. With the craft kits from LIEBESREH, you can create large and impressive paper sculptures without any special knowledge. The cutting out, folding and creasing of the labelled components is clearly marked and is part of the relaxed crafting fun. With the help of our detailed step-by-step instructions, you then glue the individual parts together and will be amazed at how an impressive three-dimensional figure develops in your hands. Product details- Motif: wolf- Size: height approx. 35 cm, length approx. 55 cm- Colour: moss green- Construction time: one rainy afternoon- Material: coloured photo cardboard 220 g/m²Scope of delivery- 14 A4 sheets- Building instructions- Test object (diamond)Materials required- Scissors (or cutter knife + underlay)- Ruler- Ballpoint pen- Glue