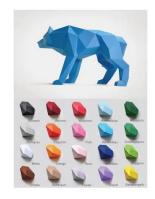

## WOLF\_STAHLGRAU - Craft set wolf steel grey

## Product Description

The wolf, the uncrowned king of the forest, is loved, hated and revered all at the same time. It stands there, waiting, aggressive and ready to attack. The crouched and lurking posture shows the wild power and tension that could turn into a deadly attack at any moment. With the craft kits from LIEBESREH, you can create large and impressive paper sculptures without any special knowledge. The cutting out, folding and creasing of the labelled components is clearly indicated by clear markings and is part of the relaxed crafting fun. With the help of our detailed step-by-step instructions, you then glue the individual parts together and will be amazed at how an impressive three-dimensional figure develops in your hands.

Product details- Motif: wolf- Size: height approx. 35 cm, length approx. 55 cm- Colour: steel grey- Construction time: one rainy afternoon- Material: coloured photo cardboard 220 g/m²Scope of delivery- 14 A4 sheets- Building instructions- Test object (diamond)Materials required- Scissors (or cutter knife + base)- Ruler- Ballpoint pen- Glue