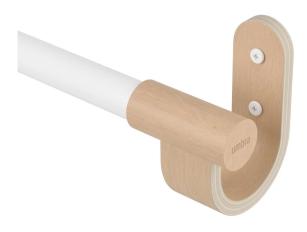

## Product Description

With a metal rod, wood finish finials and matching wall brackets, Bellwood utilizes a modern design with an industrial and eye-catching twist. Made of steel, this mixed material curtain rod is durable while remaining attractive in design. Includes all necessary mounting hardware for an easy installation. Bellwood curtain 1" (2.5 cm) diameter rod is adjustable to fit a wide range of windows, from 42-120" (107-305 cm), and supports curtain sets weighing up to 22 lbs. (10 kg).

- Size: 42-120" (107-305 cm)

- Size: 42-120 (107-305 bit)
  Diameter: 1" (2.5 cm)
  Length: 42" (107 cm)
  Width: 3.63" (9 cm)
  Height: 4.5" (11 cm)
  Weight: 2.62 lb (1.19 kg)