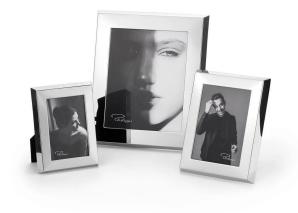

## 173114 - Moda frame, 20 x 25 cm

## Product Description

OHH! AHH! MODA.The magic of the frame consists of an edge design that is somehow slanted in one way or another. Once you have MODA in your field of vision, you can't get away from it. Not a chance! High-gloss nickel with an elegant, velvety back including shiny metal fasteners already make it a classic. The fact that the frame is suitable for both standing and hanging, either in portrait or landscape format, is more of a matter of course.PRACTICALFor standing or hanging, in portrait or landscape format, everything is possibleVERSATILEFrame series in three different sizes and format ratios (wider/narrower)MAGICALThe frame whose edge design is somehow slanted Details- Material: highly polished nickel platingTechnical data- Weight: 1.32 kg- Length: 33 cm- Width: 28 cm- Height: 4 cmContents- Moda frame, 20 x 25 cm