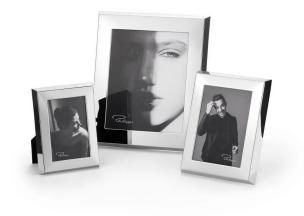

## 173113 - Moda frame, 13 x 18 cm

## Product Description

OHH! AHH! MODA. The magic of the frame consists of an edge design that is somehow slanted in one way or another. Once you have MODA in your field of vision, you can't get away from it. Not a chance! High-gloss nickel with an elegant, velvety back including shiny metal fasteners already make it a classic. The fact that the frame is suitable for both standing and hanging, either in portrait or landscape format, is more of a matter of course. CLASSICHigh-gloss nickel with elegant, velvety back incl. shiny metal fastenersPRACTICALFor standing or hanging, in portrait or landscape format, everything is possibleVERSATILEFrame series in three different sizes and format ratios (wider/narrower)

Details- Material: highly polished nickel platingTechnical data- Weight: 650 g- Length: 24 cm- Width: 3 cm- Height: 19 cmContents- Moda frame, 13 x 18 cm

**Specifications** 

Scan this QR code to view the product All details, up-to-date