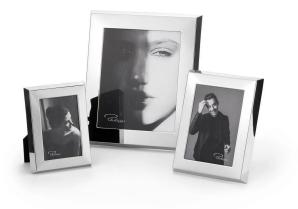

## Item no.: 374350 173112 - Moda frame, 10 x 15 cm

Item no.: 374350 shipping weight: 0.40 kg Manufacturer: Philippi Design

## Product Description

OHH! AHH! MODA.The magic of the frame consists of an edge design that is somehow slanted in one way or another. Once you have MODA in your field of vision, you can't get away from it. Not a chance! High-gloss nickel with an elegant, velvety back including shiny metal fasteners already make it a classic. The fact that the frame is suitable for both standing and hanging, either in portrait or landscape format, is more of a matter of course.MAGICThe frame, whose edge design is somehow slantedTRAGICOnce you have MODA in your field of vision, you can't get away from it. CLASSIC: high-gloss nickel with elegant, velvety back incl. shiny metal fasteners back incl. shiny metal fasteners

Details- Material: highly polished nickel platingTechnical data- Weight: 465 g- Length: 20 cm- Width: 3 cm- Height: 15 cmContents- Moda frame, 10 x 15 cm