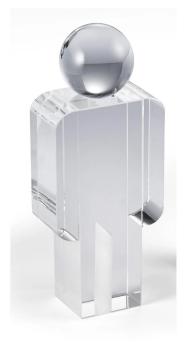

## Product Description

GLASS HEROES"JAN and JONAS, don't just stand there!" - Stop, stop, they're allowed to! In fact, they should. As a creative eye-catcher to match any modern interior, at home or in the office. Quite large, quite heavy, in two versions, crystal clear and transparent or chrome-plated in combination with matt black, with a built-in wow effect. The flawless crystal glass figures can be engraved if required and can therefore also be used as a trophy (e.g. man of the year, employee of the month, hero of the workplace). Motivation can be so beautiful.

Details- Material: cut crystal glassTechnical data- Weight: 1.05 kg- Length: 8 cm- Width: 4 cm- Height: 20 cmContents- Jan figure, crystal clear