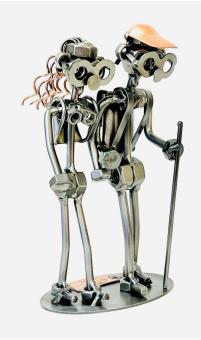

Item no.: 374192 118 - Figure - Wanderer couple

Item no.: 374192 shipping weight: 0.80 kg Manufacturer: Hinz & Kunst

## Product Description

The original screw figures and metal figurines are lovingly handcrafted and make an ideal gift for all sports enthusiasts. This sports screw figure is a special gift for hikers and walkers. The glasses worn by each screw figure are a common thread running through the entire repertoire of screw figures as a special trademark of the artist Günter Scholz. A great gift idea, whether for a birthday, as a token of love, for a name day, as a Christmas present, as a thank you or simply as a gift for guests. Detail- Material: Metal- Motif: Wanderer couple