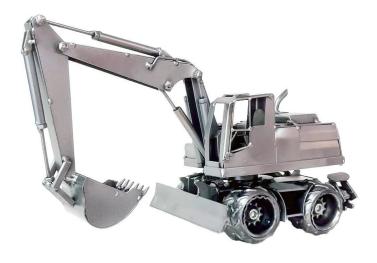

## 583 - Figure - Wheel excavator

## Product Description

Hinz und Kunst - "Wheel Excavator" figurineThe original screwdriver figures and metal figurines are lovingly handcrafted and make an ideal gift for all motor vehicle enthusiasts. This model screwdriver figure is a special gift for excavator drivers and model collectors. A great gift idea, whether for a birthday, as a token of love, for a name day, as a Christmas present, as a thank you or simply as a gift for guests.

Detail- Material: Metal- Motif: Wheel excavatortechnical data- Length: 32 cm

Specifications

Scan this QR code to view the product

All details, up-to-date prices and availability