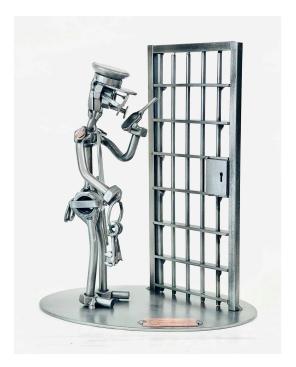

## 636 - Figure - Prison Officer

## Product Description

Hinz und Kunst - "Prison Officer" figurineThe original screw figures and metal figurines are lovingly handcrafted and make an ideal gift for all professions. This professional screw figure is a special gift for police officers and security services. The glasses that every screw figure wears are a common thread running through the entire repertoire of screw figures as a special trademark of the artist Günter Scholz. A great gift idea, whether for a birthday, as a token of love, for a name day, as a Christmas present, as a thank you or simply as a gift for guests.

Detail- Material: Metal- Motif: Prison office

Specifications

Scan this QR code to view the product All details, up-to-date prices and availability