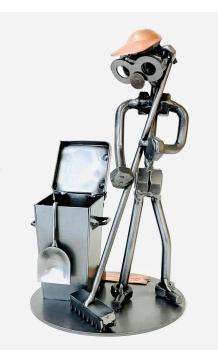

Item no.: 374199 643 - Figure - Caretaker

Item no.: 374199 shipping weight: 0.80 kg Manufacturer: Hinz & Kunst

## Product Description

Hinz und Kunst - Figurine "Janitor"The original screw figures andmetal figurines are lovingly handcrafted and make an ideal gift forall professions.this professional screw figure isa special giftfor caretakers and cleaners. The glasses, which each screw figure wears, are a special trademark of the artist Günter Scholz and run like a red thread through the entire repertoire of screw figures.a great gift idea, whether for a birthday, as a token of love, for a name day, as a Christmas present, as a thank you orsimply as a gift for guests. Detail- Material: Metal- Motif: Janitor