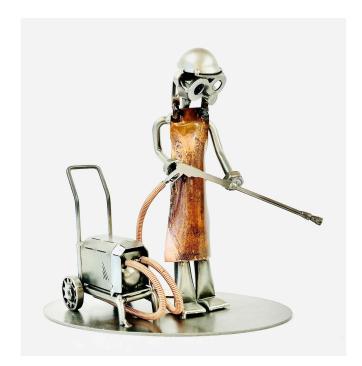

## 648 - Figure - High pressure cleaner

## Product Description

Hinz und Kunst - Figurine "High-pressure cleaner" The original screw figures and metal figurines are lovingly handcrafted and make an ideal gift forall professional groups. this professional screw figure is a special gift forcleaning companies and cleaning services. The glasses that each screw figure wearsare a common thread running through the entire repertoire of screw figuresas a special trademark of the artist Günter Scholz. a great gift idea, whether for a birthday, as a token of love, for a name day, as a Christmas present, as a thank you or simply as a gift for guests.

Detail- Material: Metal- Motif: High-pressure cleaner

Specifications

Scan this QR code to view the product All details, up-to-date prices and availability