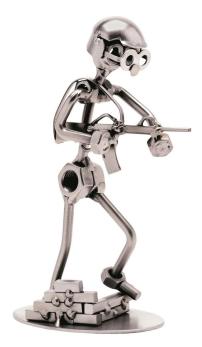

No.: 374205 074 - Figure - Soldier

Item no.: 374205 shipping weight: 0.80 kg Manufacturer: Hinz & Kunst

## Product Description

Hinz und Kunst - "Soldier" figurineThe original screw figures andmetal figurines are lovingly handcrafted and make an ideal gift forall professions. This professional screw figure isa special gift forsoldiers and military fans. The glasses that each screw figure wearsare a common thread running through the entire repertoire of screw figuresas a special trademark of the artist Günter Scholz. A great gift idea, whether for a birthday, as a token of love, for a name day, as a Christmas present, as a thank you orsimply as a gift for guests. Detail- Material: Metal- Motif: Soldier