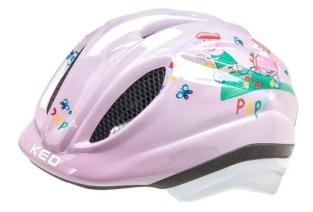

## Meggy II Originals S Peppa Pig girl

The KED® MEGGY ORIGINALS are the classics among children's helmets and bring the series heroes of your children directly to you. Thanks to appealing, child-friendly designs under original licences and perfect ventilation, your child will immediately fall in love with this helmet.

But safety is not neglected either. With LED flashing lights at the back of the head and a QUICKSAFE adjustment system that is as simple as it is effective, the KED® MEGGY ORIGINALS guarantee comfort and safety for your darling.

- maxSHELL® technology
   QUICKSAFE® adjustment system with double LED flashing light
   Insect protection net
- 5 ventilation openings
  tested according to EN 1078
  Size: S (46 cm 51 cm)
  Weight: 250 g