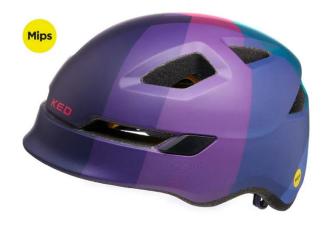

## 13204305582 - POP Mips S lilac green

## Product Description

POP Mips S lilac green

POP - the first of a new generation of children's helmets. With the fully integrated Mips® Brain Protection System and state-of-the-art Inmold technology, KED® defines a new high-end protection level for children's helmets. POP Kids can also look forward to super comfortable wearing.