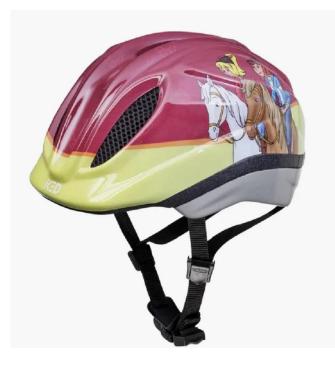

## Item no.: 352802 13304109272 - Meggy II Originals S Bibi & Tina red green

## A strong riding duo!

Bibi and Tina, two cheerful, outgoing teenagers, are inseparable friends and enthusiastic riders. As often as possible, Bibi visits her friend at Martin's Farm. Here they both help Tina's mother. Mrs Martin doesn't like the fact that Bibi can do witchcraft. So Bibi is only allowed to use her witchcraft in emergencies at the riding stables. Sometimes she interprets the term "emergency" more generously. You don't need witchcraft for your safety on the bike, but the Meggy II Original. The helmet has many highlights, including a Quicksafe frame system with double flashing light, reflector, latch lock with chin pad, insect protection mesh and 5 ventilation openings.