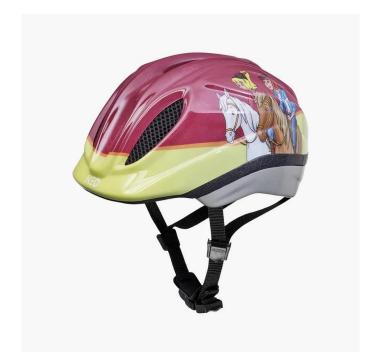

## Meggy II Originals M Bibi & Tina Red Green

## Product Description

The KED® MEGGY ORIGINALS are the classics among children's helmets and bring the series heroes of your children directly to you. Thanks to appealing, child-friendly designs under original licences and perfect ventilation, your child will immediately fall in love with this helmet. But safety is not neglected either. With LED flashing lights at the back of the head and a QUICKSAFE adjustment system that is as simple as it is effective, the KED® MEGGY ORIGINALS guarantee comfort and safety for your darling.