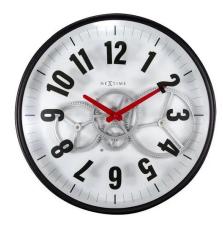

## 3259WI - Wall Clock "Modern Gear Clock", Plastic, White, 36 cm

68,<sup>18 EUR</sup>

Item no.: 349326 shipping weight: 2.40 kg Manufacturer: NEXTIME

## Product Description

Wall Clock "Modern Gear Clock", Plastic, White, 36 cm

The NeXtime "Modern Gear Clock" (36 cm) gives a twist on the classic design through the combination of modern red hands, a clear index and real moving gears. Don't like the movement? No problem, the moving gears are separately controlled and can be easily switched off. This wall clock is available in black or white and works on 3x AA batteries (not included).

- Material: Plastic
- Color: White
- Clock type: Wall clockSize: 36 cm
- Battery type: 3x AA batteries, not included

Specifications

Scan this QR code to view the product

All details, up-to-date prices and availability