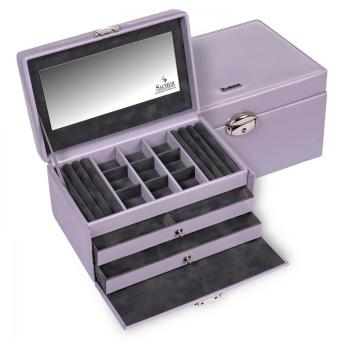

## Product Description

Our jewellery box is the perfect solution for storing your valuable jewellery safely and stylishly. This compact jewellery box offers enough space for many types of jewellery, such as rings, earrings, etc. With its elegant design and durable materials, it is a practical and aesthetic addition to your jewellery collection. Fancy some trendy colours? There's something for everyone in the Coloranti collection. These colours will put you in a good mood.

Product details- Material: nappa look: high-quality Italian imitation leather in nappa look with a super-soft feel- Colour: lilac- Dimensions: 22 x 14 x 11.5 cmFeatures- with 2 ring cushions- 2 spacious drawers, 1 of which is divided- 9 small compartments (approx. 35 x 35 mm)- lockable lock- large mirror- 100% handmade in Germany