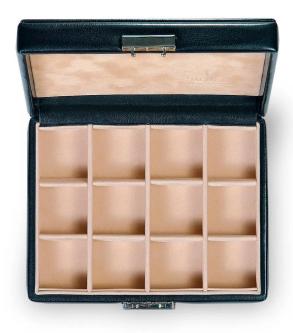

## Product Description

Lockable box from SACHER for clear storage of collector's items and jewellery. Extremely durable, available in various sizes and flat design also suitable for safes. Italian chic and classic modernity characterise the style of the New Classic collection from SACHER.

Product details- Material: nappa look - imitation leather in a classy nappa look with a soft feel- Colour: black- Dimensions: 15.5 x 12.5 x 4.5 cmFeatures- 12 compartments / compartment dimensions approx. 35 x 35 mm- lockable lock- 100% handmade in Germany