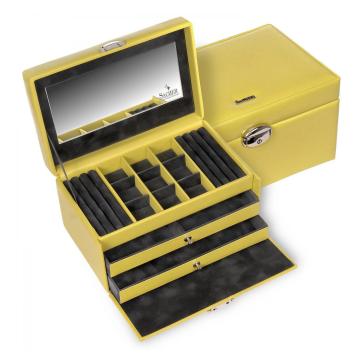

## Product Description

Our jewellery box is the perfect solution for storing your valuable jewellery safely and stylishly. This compact jewellery box offers enough space for many types of jewellery, such as rings, earrings, etc. With its elegant design and durable materials, it is a practical and aesthetic addition to your jewellery collection. Fancy some trendy colours? There's something for everyone in the Coloranti collection. These colours will put you in a good mood.

Product details- material: nappa look - high-quality Italian imitation leather in nappa look with a super-soft feel- colour: lemon- dimensions: 22 x 14 x 11.5 cmFeatures- with 2 ring cushions- 2 spacious drawers, 1 of which is divided- 9 small compartments (approx. 35 x 35 mm)- lockable lock- large mirror- 100% handmade in Germany