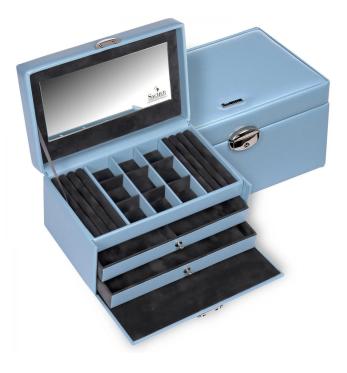

## Product Description

Our jewellery box is the perfect solution for storing your valuable jewellery safely and stylishly. This compact jewellery box offers enough space for many types of jewellery, such as rings, earrings, etc. With its elegant design and durable materials, it is a practical and aesthetic addition to your jewellery collection. Fancy some trendy colours? There's something for everyone in the Coloranti collection. These colours will put you in a good mood.

Product details- material: nappa look - high-quality Italian imitation leather in nappa look with a super-soft feel- colour: light blue- dimensions: 22 x 14 x 11.5 cmFeatures- with 2 ring cushions- 2 spacious drawers, 1 of which is divided- 9 small compartments (approx. 35 x 35 mm)- lockable lock- large mirror- 100% handmade in Germany