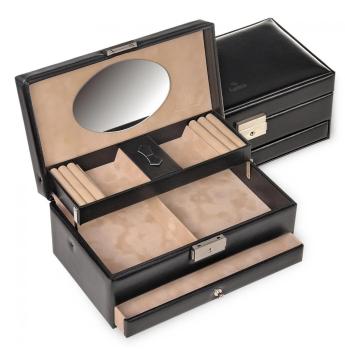

## Item no.: 383203 35.000.290443 - Jewellery box Hanna new classic black

## Product Description

Our luxurious jewellery case is the ideal solution for storing your precious jewellery safely and stylishly. This exquisitely designed jewellery case perfectly combines aesthetics and functionality to protect your jewellery collection while providing easy access to your favourite pieces. Italian chic and classic modernity characterise the style of the New Classic collection from SACHER.

Product details- material: nappa look - imitation leather in a classy nappa look with a soft feel- colour: black- dimensions: 24 x 14 x 10.5 cmFeatures- with 2 ring pads- spacious drawer- lockable lock- automatic compartment (self-lifting)- compartment with separate removable lid- mirror in lid- 100% handmade in Germany