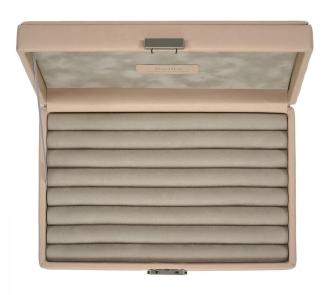

## Product Description

Lockable box from SACHER for clear storage of collector's items and jewellery. Extremely durable, available in various sizes and flat design also suitable for safes. The Pastello collection from SACHER can be characterised by its delicate pastel shades. Tone on tone is the motto. The interior is perfectly matched to the outer material. Soft imitation leather with a fine grain and soft velour for gentle storage of jewellery.Product details- Material: Leather: fine Italian full-grain cowhide in matt with a soft feel- Colour: rosé- Dimensions: 24 x 15.5 x 5.5 cmFeatures- Lockable lock- 7 large ring padding strips- 100% handmade in Germany