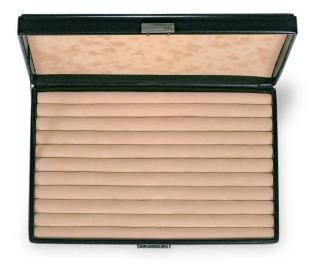

## Product Description

Lockable box from SACHER for clear storage of collector's items and jewellery. Extremely durable, available in various sizes and flat design also suitable for safes. Italian chic and classic modernity characterise the style of the New Classic collection from SACHER.

Product details- Material: Nappa look: imitation leather in a classy nappa look with a soft feel- Colour: black- Dimensions: 32 x 20.5 x 5.5 cmFeatures- Lockable lock- 10 large ring padding strips- 100% handmade in Germany