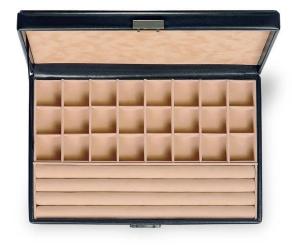

## Product Description

Lockable box from SACHER for clear storage of collector's items and jewellery. Extremely durable, available in various sizes and flat design also suitable for safes. Italian chic and classic modernity characterise the style of the New Classic collection from SACHER.

Product details- Material: nappa look - imitation leather in a classy nappa look with a soft feel- Colour: black- Dimensions: 32 x 20.5 x 5.5 cmFeatures- 24 compartments / compartment dimensions approx. 35 x 35 mm- 3 large ring padding strips- lockable lock- 100% handmade in Germany