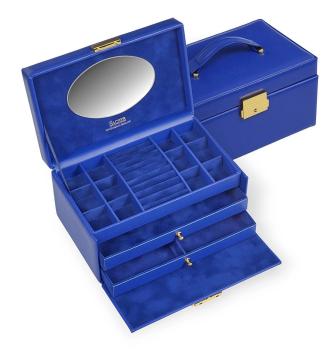

## Product Description

Our luxurious jewellery case is the ideal solution for storing your precious jewellery safely and stylishly. This exquisitely designed jewellery case perfectly combines aesthetics and functionality to protect your jewellery collection while providing easy access to your favourite pieces. Immerse yourself in a world of vibrancy and expressiveness with our COLISIMO collection of jewellery cases in intense shades of pink, purple and blue! These fascinating storage solutions not only stand out for their functionality, but also act as real eye-catchers that showcase your precious jewellery in style.

Product details- material: leather - fine Italian genuine leather in matt with a soft feel- colour: blue- dimensions: 22 x 14 x 11.5 cmFeatures- with a large ring cushion- 2 spacious drawers, 1 of which is divided- 12 small compartments (approx. 35 x 35 mm)- lockable lock- large mirror- with elegant, robust carrying handle- 100% handmade in Germany