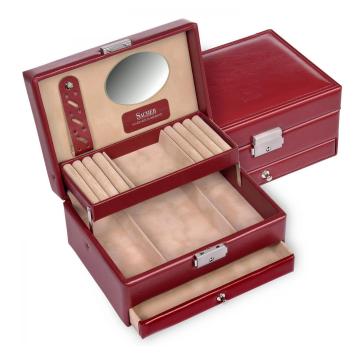

## Product Description

Our luxurious jewellery case is the ideal solution for storing your precious jewellery safely and stylishly. This exquisitely designed jewellery case perfectly combines aesthetics and functionality to protect your jewellery collection while providing easy access to your favourite pieces. Italian chic and classic modernity characterise the style of the New Classic collection from SACHER.

Product details- Material: Nappa look: imitation leather in a classy nappa look with a soft feel- Colour: red- Dimensions: 19 x 14 x 9.5 cmFeatures- with 2 ring pads- large drawer-lockable lock- jewellery band in the lid- automatic compartment (self-lifting)- 3 divided compartments- mirror in the lid- 100% handmade in Germany