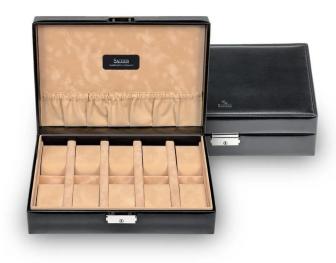

## Product Description

Watch box from SACHER for the organised storage of watches. Finely crafted, high quality and extremely durable. Italian chic and classic modernity characterise the style of the New Classic collection from SACHER.

Product details- Material: Nappa look: imitation leather in a classy nappa look with a soft feel- Colour: black- Dimensions: 29 x 20 x 8 cmFeatures- particularly suitable for wide watches- wide bars between the clasps- for 10 extra wide watches- 10 high-quality, spring-loaded watch clasps- lockable lock- sewn-in pocket in the lid- 100% handmade in Germany