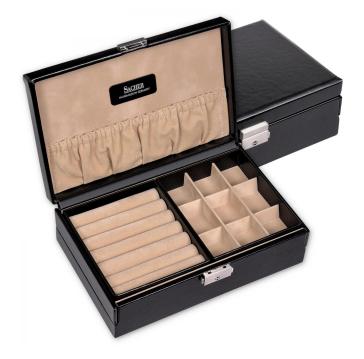

## Product Description

Our jewellery box is the perfect solution for storing your valuable jewellery safely and stylishly. This compact jewellery box offers enough space for many types of jewellery, such as rings, earnings, etc. With its elegant design and durable materials, it is a practical and aesthetic addition to your jewellery collection. Italian chic and classic modernity characterise the style of the New Classic collection from SACHER.

Product details- Material: Nappa look: imitation leather in a classy nappa look with a soft feel- Colour: black- Dimensions: 24 x 15.5 x 8 cmFeatures- 2 drawers, can be slid sideways- 9 small compartments- large ring padded compartment- lockable lock- sewn-in pocket- 100% handmade in Germany