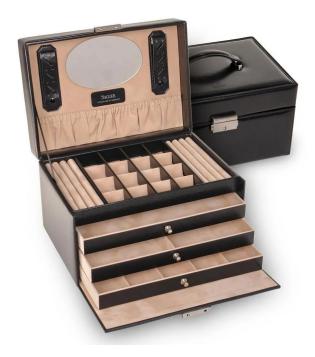

## Product Description

Large jewellery case for clear jewellery storage from the SACHER manufactory. Finally store jewellery safely in one place. Italian chic and classic modernity characterise the style of the New Classic collection from SACHER.

Product details- Material: nappa look - imitation leather in a classy nappa look with a soft feel- Colour: black- Dimensions: 27 x 18 x 16 cmFeatures- 2 jewellery straps- sewn-in pocket- large mirror- 16 compartments, approx. 35 x 35 mm- 2 ring pads- 3 drawers, differently divided- lockable lock- with elegant, robust carrying handle- 100% handmade in Germany