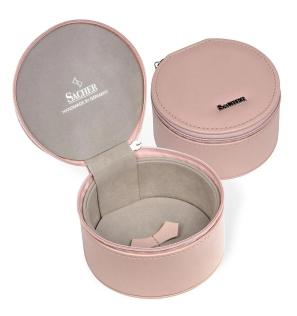

## Product Description

Our elegant jewellery box offers stylish storage for your valuable pieces of jewellery. It is ideal for storing your jewellery. The slim design makes it easy to store and is perfect for travelling. The soft inner padding protects your jewellery from scratches. A practical and beautiful accessory for jewellery lovers. Organise your collection in style with this jewellery box from SACHER. The Pastello collection from SACHER is characterised by delicate pastel shades. Tone on tone is the motto. The interior is perfectly matched to the outer material. Soft imitation leather with a fine grain and soft velour for gentle storage of jewellery.

Product details- Material: leather - fine Italian full-grain cowhide in matt with a soft feel- Colour: rosé- Dimensions: 10 x 10 x 5.5 cmFeatures- round jewellery box with zip- sewn-on protective cover with flap- 100% handmade in Germany