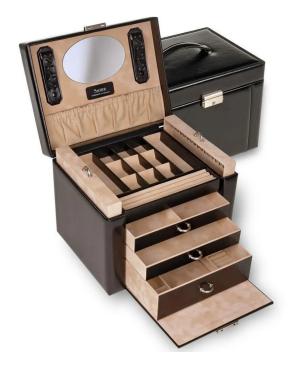

## Product Description

Large jewellery case for clear jewellery storage from the SACHER manufactory. Finally store jewellery safely in one place. Italian chic and classic modernity characterise the style of the New Classic collection from SACHER.

Product details- material: nappa look - imitation leather in a classy nappa look with a soft feel- colour: black- dimensions: 26.5 x 20 x 21 cmFeatures- sewn-in pocket- lockable lock-ring pad- 2 large compartments and 9 small compartments- 2 drawers (divided/undivided)- large drawer with 2 inserts- 2 removable compartments with 16 hooks each for chains-mirror in the lid- elegant, robust carrying handle