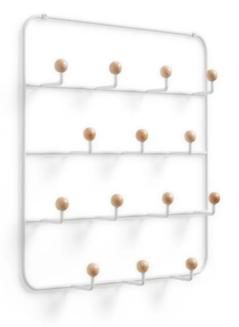

## Product Description

ESTIQUE multifunctional door wardrobe, white

Umbra Estique is a multifunctional metal door wardrobe in white with the dimensions 59.69 x 36.19 x 10.16 cm.

Due to the generous distribution of the hooks they can be used to their full potential. The 14 wooden ball hooks at the ends of the hooks protect sensitive objects from being torn or pulled too much. Umbra is an internationally operating design company known for original, modern, cool, functional and affordable products for home & living.