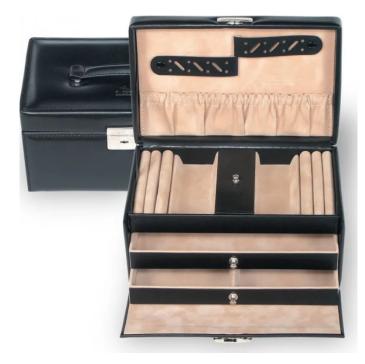

## Product Description

Jewellery case Eva New Classic, black

Italian chic and classical modernism characterize the style of the collection of New Classic by SACHER.

The production of our jewellery cases, watch boxes and cases requires highest craftsmanship. It takes many years until a box maker masters these skills. In our manufactory, we maintain this craft since 1846 and have developed it permanently. This knowledge is incorporated in the production, which takes place until today almost exclusively by hand. Features:

- with 2 ring cushions
- 2 spacious drawers, and 1 divided
  compartment with separate removable cover
- lockable
- 2 jewellery strips on the lidpocket with elastic band
- with elegant, sturdy carrying handle
  100% handmade in Germany
- Type of article: jewellery boxesColor: black
- Material: imitation leather in noble nappa look with soft touch
- Collection: New Classic
- Dimensions: 22 cm x 14 cm x 11,5 cm